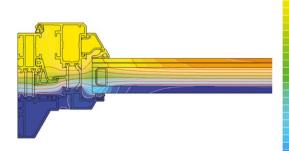

STEEL LOOK 1000 window section

example isotherm distribution for the combination of a frame and a window sash in ST1000 system (ST 1010 + ST 1020)

STEEL LOOK is a system standing out on the market due to its unique design.

Thermal insulation (Uf) from 2,56 W/m<sup>2</sup>K.

A wide range of colours – RAL palette, structural colours, Aliplast Wood Colour Effect, anodic and bi-colour.