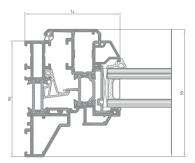

STEEL LOOK 1000 window section

example isotherm distribution for the combination of a frame and a window sash in ST1000 system (ST 1010 + ST 1020)